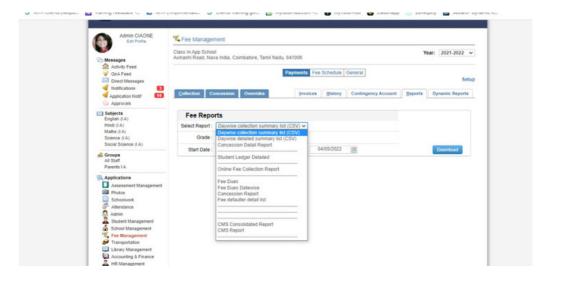

## Few of the modules to automate your school!

**Examination Management Software** 

Skolaro helps in automating the whole examination process and conducting the examinations effortlessly. It also help in creating report cards and automate grade generation too.