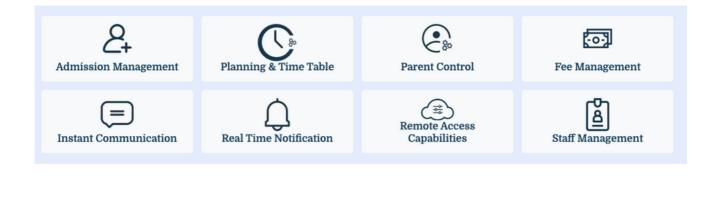

## We can give you 100 reasons to use Skolaro!

Skolaro School management software is a comprehensive software to fulfill all the needs of a school or any other educational institution. It helps in simplifying and streamlining the chaotic and time consuming processes of a school and any other educational institution. From the centralized enquiry management system to capture & convert the enquiries better to rolling out the documentations of any student, it has all the features/modules which will help any school to run effectively. Skolaro has a user-friendly dashboard and easily accessible modules to navigate through. Skolaro can be accessed by teachers or other staff members who are not much tech savvy too as it is very simple to operate.

#### All in One Solution for your School!