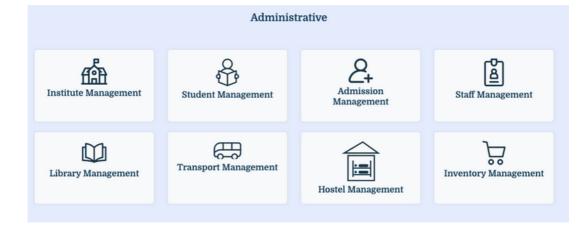

## Top features to look for in an ERP software!

## Few of the modules to automate your school!

**Examination Management Software** 

Skolaro helps in automating the whole examination process and conducting the examinations effortlessly. It also help in creating report cards and automate grade generation too.

#### **Admission Management System**

Skolaro help in the end to end admission process of any school, right from generating custom enquiry form, collecting enquiries through different sources, avoiding any leakages as it gives complete transparency on how many enquiries were received from which source and the status of these enquiries too.

#### **Inventory Management**

**Skolaro Inventory Management system allows for both item and vendor management and this application smartly handles sales and returns of goods across all departments in an Institute.** 

#### **ACADEMICS MANAGEMENT**

If you're looking to manage all the academic activities in an organized and effective manner, you can find it in Skolaro. Not only you can arrange the classrooms, live classes, timetable, material sharing, diary, etc., you can also plan lessons without any hassle.

#### **DATA MANAGEMENT**

Managing data when you have tons and tons of it is one of the most difficult tasks if done offline. Manual labour is bound to be sprinkled with errors. That's why the Skolaro school management system has integrated data management software with which you can manage records, files, classes, subjects, teachers, etc. as per your need.